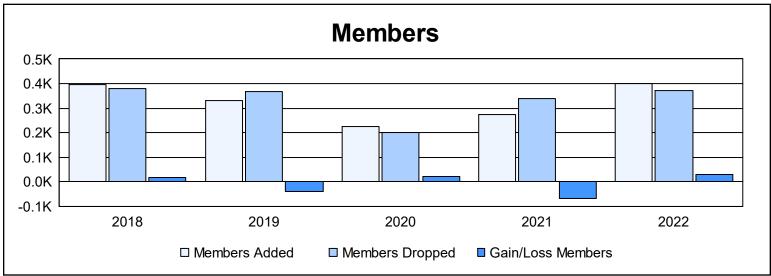

District 301D1 As of June 2022 Cumulative

| Year      | New<br>Clubs | Dropped<br>Clubs | Gain/<br>Loss<br>Clubs | New<br>Members | Charter<br>Members | Reinstate<br>Members | Transfer<br>Members | Total<br>Member<br>Added | Total<br>Members<br>Dropped | Gain/<br>Loss<br>Members |
|-----------|--------------|------------------|------------------------|----------------|--------------------|----------------------|---------------------|--------------------------|-----------------------------|--------------------------|
| 2017-2018 | 2            | 3                | -1                     | 308            | 66                 | 16                   | 7                   | 397                      | 381                         | 16                       |
| 2018-2019 | 2            | 3                | -1                     | 247            | 54                 | 21                   | 7                   | 329                      | 367                         | -38                      |
| 2019-2020 | 0            | 2                | -2                     | 199            | 4                  | 18                   | 2                   | 223                      | 202                         | 21                       |
| 2020-2021 | 1            | 3                | -2                     | 202            | 26                 | 43                   | 1                   | 272                      | 341                         | -69                      |
| 2021-2022 | 2            | 2                | 0                      | 272            | 83                 | 42                   | 4                   | 401                      | 372                         | 29                       |
| Average   | 1            | 3                | -1                     | 246            | 47                 | 28                   | 4                   | 324                      | 333                         | -8                       |