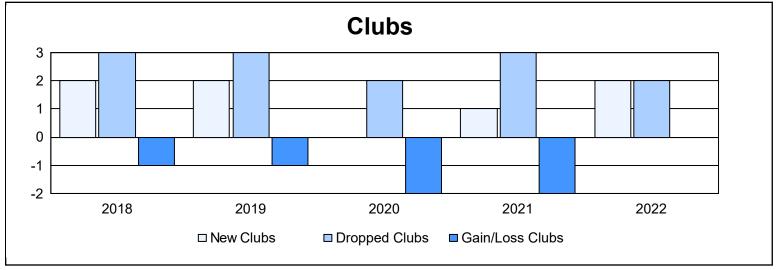

District 301D1 As of June 2022 Cumulative

| Year      | New<br>Clubs | Dropped<br>Clubs | Gain/<br>Loss<br>Clubs | New<br>Members | Charter<br>Members | Reinstate<br>Members | Transfer<br>Members | Total<br>Member<br>Added | Total<br>Members<br>Dropped | Gain/<br>Loss<br>Members |
|-----------|--------------|------------------|------------------------|----------------|--------------------|----------------------|---------------------|--------------------------|-----------------------------|--------------------------|
| 2017-2018 | 2            | 3                | -1                     | 308            | 66                 | 16                   | 7                   | 397                      | 381                         | 16                       |
| 2018-2019 | 2            | 3                | -1                     | 247            | 54                 | 21                   | 7                   | 329                      | 367                         | -38                      |
| 2019-2020 | 0            | 2                | -2                     | 199            | 4                  | 18                   | 2                   | 223                      | 202                         | 21                       |
| 2020-2021 | 1            | 3                | -2                     | 202            | 26                 | 43                   | 1                   | 272                      | 341                         | -69                      |
| 2021-2022 | 2            | 2                | 0                      | 272            | 83                 | 42                   | 4                   | 401                      | 372                         | 29                       |
| Average   | 1            | 3                | -1                     | 246            | 47                 | 28                   | 4                   | 324                      | 333                         | -8                       |